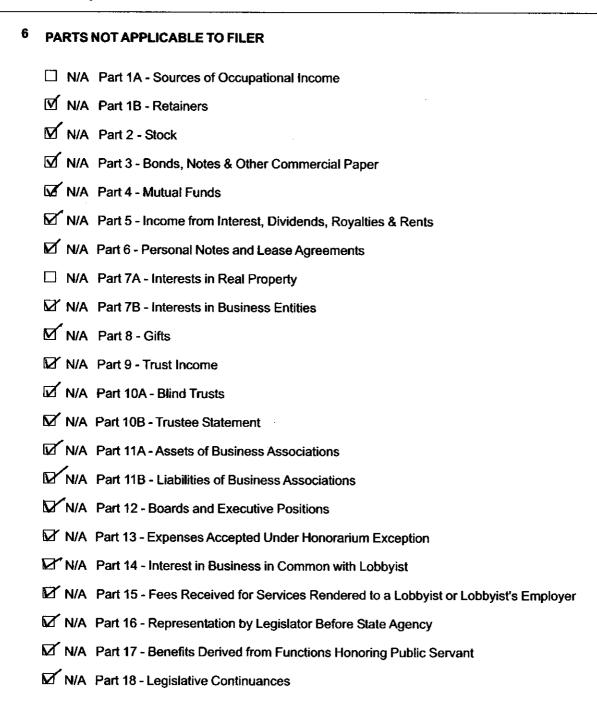

## COVER SHEET PAGE 2

On this page, indicate any Parts of Form PFS that are not applicable to you. If you do not place a check in a box, then pages for that Part must be included in the report. If you place a check in a box, do NOT include pages for that Part in the report.