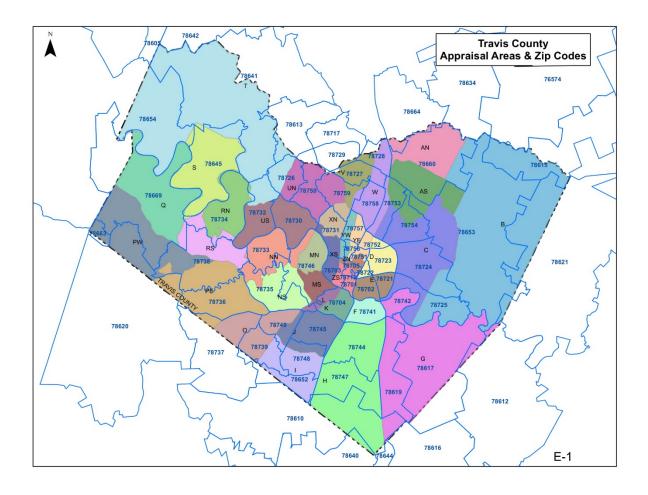

## MARKET AREA DELINEATION

Market areas are defined by the physical, economic, governmental and social forces that influence property values. The effects of these forces were used to identify, classify, and stratify or delineate similarly situated properties into smaller, more comparable and manageable subsets for valuation purposes. Delineation can involve the physical drawing or the neighborhood boundary lines on a map or, it can also involve statistical separation or stratification based on attribute analysis. These homogeneous properties have been delineated into valuation neighborhoods for residential property or economic class for commercial property, but because there are discernible patterns of growth that characterize a neighborhood or market segment, analyst staff will annually evaluate the neighborhood boundaries or market segments to ensure homogeneity of property characteristics. A map of market areas and listing of market neighborhoods is in Appendix E.