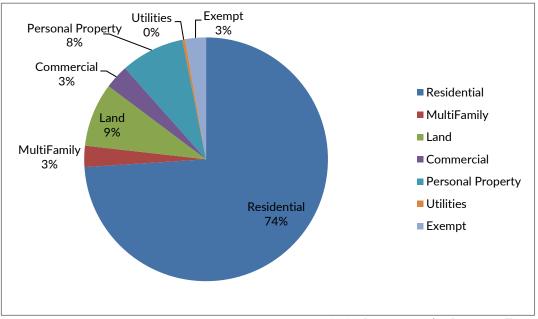

\*\* Projected number of accounts 2021 and 2022

<sup>2020</sup> Percentage by Property Type Value