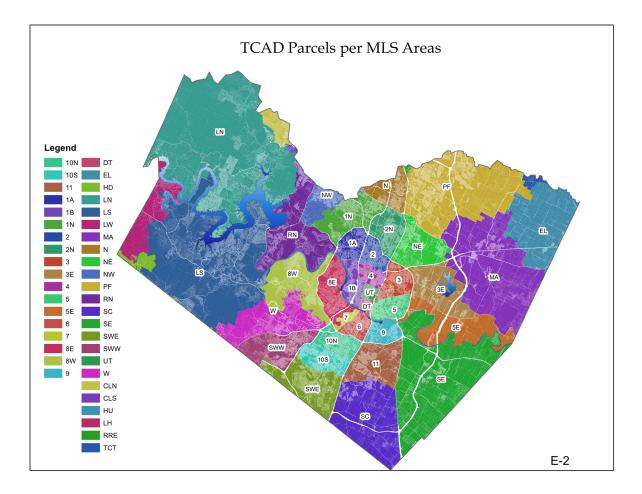

## MARKET AREA DELINEATION

Market areas are defined by the physical, economic, governmental and social forces that influence property values. The effects of these forces were used to identify, classify, and stratify or delineate similarly situated properties into smaller, more comparable and manageable subsets for valuation purposes. Delineation can involve the physical drawing or the neighborhood boundary lines on a map or, it can also involve statistical separation or stratification based on attribute analysis. These homogeneous properties have been delineated into valuation neighborhoods for residential property or economic class for commercial property, but because there are discernible patterns of growth that characterize a neighborhood or market segment, analyst staff will annually evaluate the neighborhood boundaries or market segments to ensure homogeneity of property characteristics. A map of market areas and listing of market neighborhoods is in Appendix E.