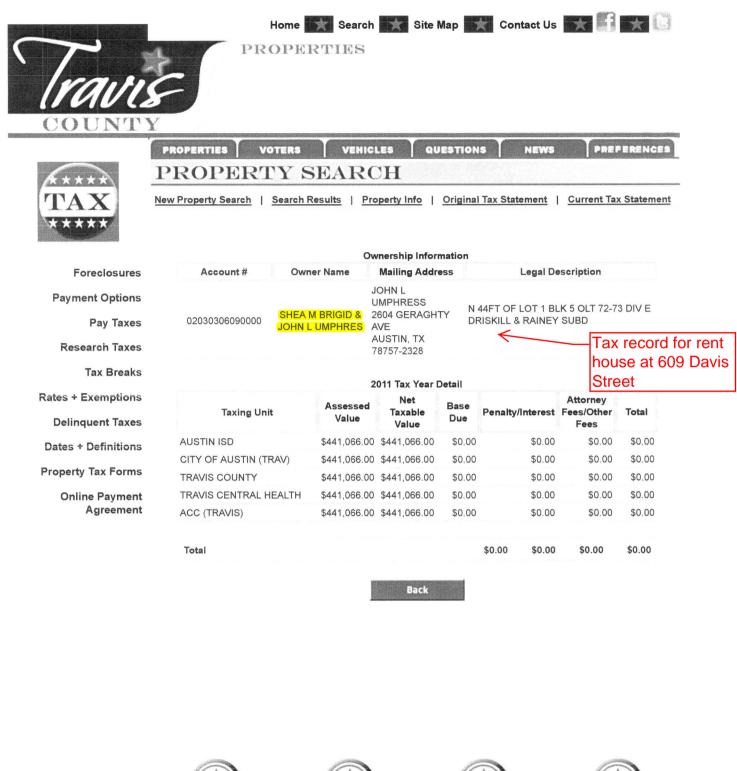

PROPERTIES

VOTERS

PROPERTY SEARCH New Property Search | Search Results | Property Info | Original Tax Statement | Current Tax Statement

VEHICLES QUESTIONS

|                                  | Ownership Information      |                   |                          |             |                                                           |                                |                 |  |
|----------------------------------|----------------------------|-------------------|--------------------------|-------------|-----------------------------------------------------------|--------------------------------|-----------------|--|
| Foreclosures                     | Account #                  | Owner Name        | Mailing Address          |             | Legal Description                                         |                                |                 |  |
| Payment Options                  | 02340301100000 UMPHRESS JC |                   | 2604 GERAGHTY<br>OHN AVE |             | E56FT OF LOT 30 *& W2.5FT OF LOT 31<br>BLK 10 GREEN ACRES |                                |                 |  |
| Pay Taxes                        | 02040001100000             |                   | USTIN, TX 8757-2328      |             |                                                           | Tax ı                          | -Tax record for |  |
| <b>Research Taxes</b>            |                            |                   |                          |             |                                                           | home                           | estead at 2604  |  |
| Tey Dreaks                       | 2011 Tax Year Detail       |                   |                          |             |                                                           | Geraghty Street.               |                 |  |
| Tax Breaks<br>Rates + Exemptions | Taxing Unit                | Assessed<br>Value | Net<br>Taxable<br>Value  | Base<br>Due | Penalty/Interest                                          | Attorney<br>Fees/Other<br>Fees | Total           |  |
| <b>Delinquent Taxes</b>          | AUSTIN ISD                 | \$336,679.00      | \$321,679.00             | \$0.00      | \$0.00                                                    | \$0.00                         | \$0.00          |  |
| Dates + Definitions              | CITY OF AUSTIN (TRAV       | /) \$336,679.00   | \$336,679.00             | \$0.00      | \$0.00                                                    | \$0.00                         | \$0.00          |  |
|                                  | TRAVIS COUNTY              | \$336,679.00      | \$269,343.00             | \$0.00      | \$0.00                                                    | \$0.00                         | \$0.00          |  |
| Property Tax Forms               | TRAVIS CENTRAL HEA         | LTH \$336,679.00  | \$269,343.00             | \$0.00      | \$0.00                                                    | \$0.00                         | \$0.00          |  |
| Online Payment<br>Agreement      | ACC (TRAVIS)               | \$336,679.00      | \$331,679.00             | \$0.00      | \$0.00                                                    | \$0.00                         | \$0.00          |  |
|                                  | Total                      |                   |                          |             | \$0.00 \$0.00                                             | \$0.00                         | \$0.00          |  |