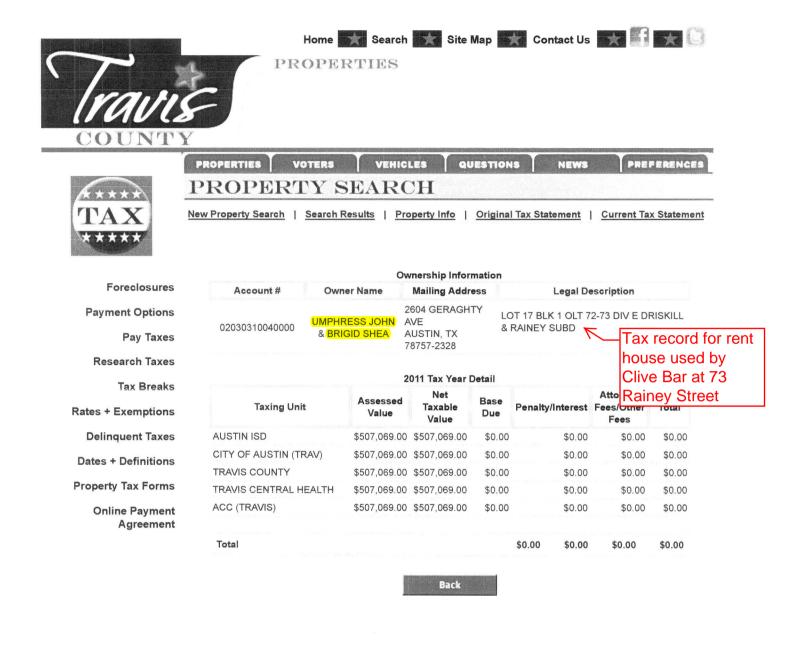

PROPERTIES

VOTERS

PROPERTY SEARCH New Property Search | Search Results | Property Info | Original Tax Statement | Current Tax Statement

VEHICLES QUESTIONS

|                                  | Ownership Information      |                   |                          |             |                                                           |                                |                 |  |
|----------------------------------|----------------------------|-------------------|--------------------------|-------------|-----------------------------------------------------------|--------------------------------|-----------------|--|
| Foreclosures                     | Account #                  | Owner Name        | Mailing Address          |             | Legal Description                                         |                                |                 |  |
| Payment Options                  | 02340301100000 UMPHRESS JC |                   | 2604 GERAGHTY<br>OHN AVE |             | E56FT OF LOT 30 *& W2.5FT OF LOT 31<br>BLK 10 GREEN ACRES |                                |                 |  |
| Pay Taxes                        | 02040001100000             |                   | USTIN, TX 8757-2328      |             |                                                           | Tax ı                          | -Tax record for |  |
| <b>Research Taxes</b>            |                            |                   |                          |             |                                                           | home                           | estead at 2604  |  |
| Tey Dreaks                       | 2011 Tax Year Detail       |                   |                          |             |                                                           | Geraghty Street.               |                 |  |
| Tax Breaks<br>Rates + Exemptions | Taxing Unit                | Assessed<br>Value | Net<br>Taxable<br>Value  | Base<br>Due | Penalty/Interest                                          | Attorney<br>Fees/Other<br>Fees | Total           |  |
| <b>Delinquent Taxes</b>          | AUSTIN ISD                 | \$336,679.00      | \$321,679.00             | \$0.00      | \$0.00                                                    | \$0.00                         | \$0.00          |  |
| Dates + Definitions              | CITY OF AUSTIN (TRAV       | /) \$336,679.00   | \$336,679.00             | \$0.00      | \$0.00                                                    | \$0.00                         | \$0.00          |  |
|                                  | TRAVIS COUNTY              | \$336,679.00      | \$269,343.00             | \$0.00      | \$0.00                                                    | \$0.00                         | \$0.00          |  |
| Property Tax Forms               | TRAVIS CENTRAL HEA         | LTH \$336,679.00  | \$269,343.00             | \$0.00      | \$0.00                                                    | \$0.00                         | \$0.00          |  |
| Online Payment<br>Agreement      | ACC (TRAVIS)               | \$336,679.00      | \$331,679.00             | \$0.00      | \$0.00                                                    | \$0.00                         | \$0.00          |  |
|                                  | Total                      |                   |                          |             | \$0.00 \$0.00                                             | \$0.00                         | \$0.00          |  |